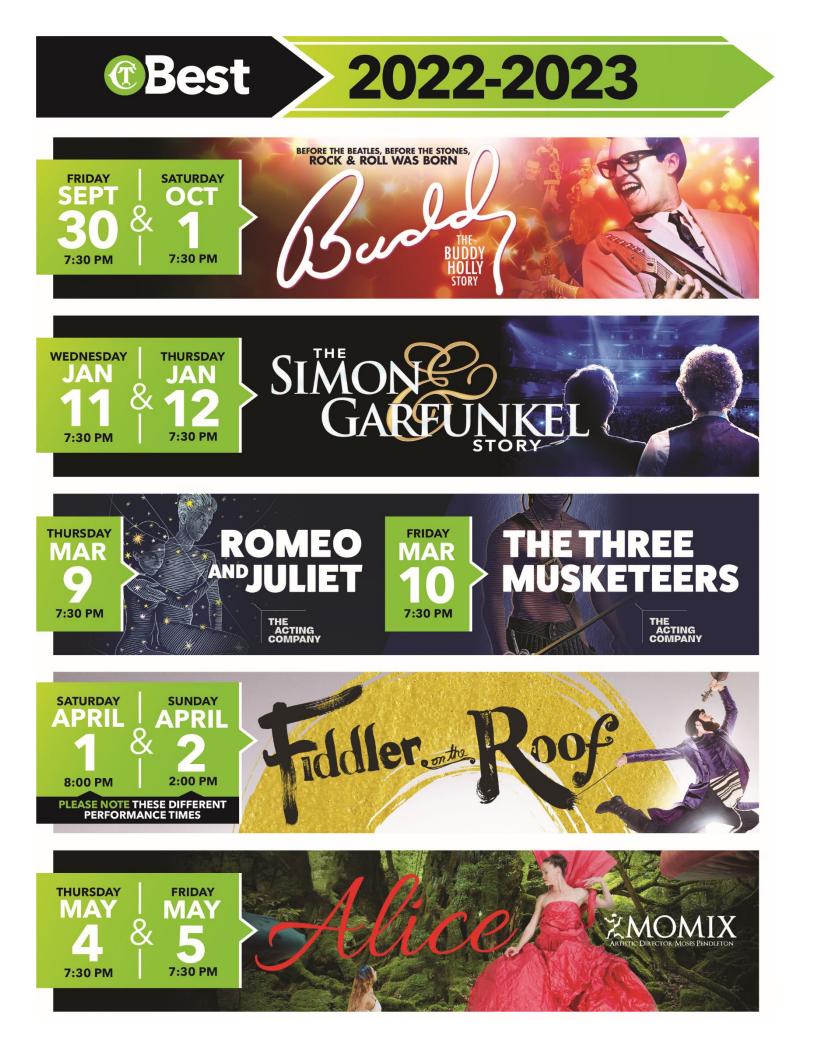

## ©Best Extras > 2022-2023







PERSONAL SUBSCRIPTION INFORMATION. FORM CONTINUES ON THE REVERSE SIDE.



|        |        |               | UPPER BALCONY                                    |
|--------|--------|---------------|--------------------------------------------------|
|        |        |               | DRESS CIRCLE                                     |
|        |        | STAGE         | ORCHESTRA                                        |
|        |        | • Tier 1      |                                                  |
|        | Zip    | • Tier 2      |                                                  |
|        |        | • Tier 3      |                                                  |
|        |        | • Tier 4      |